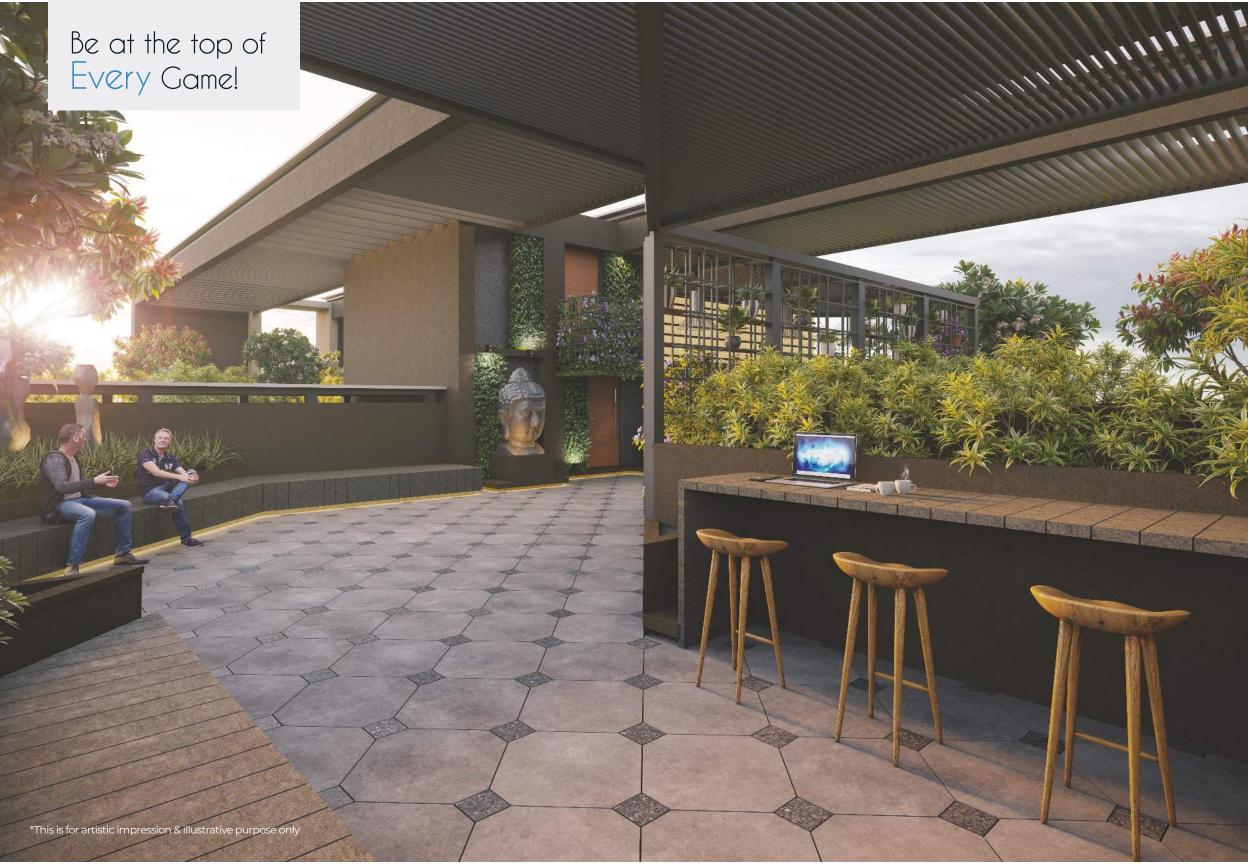

## AMENITIES FOR 52 FLATS ONLY

Clothing Line - Dedicated Space For Drying Clothes

Jacuzzi & Steam Bath

Low Maintenance Building

Open Plumbing For Long Life Of Building

Floor Height Slab To Slab 10.50 Feet

Red Bricks In Exterior Wall

Music System In The Garden Area

Security Cabin