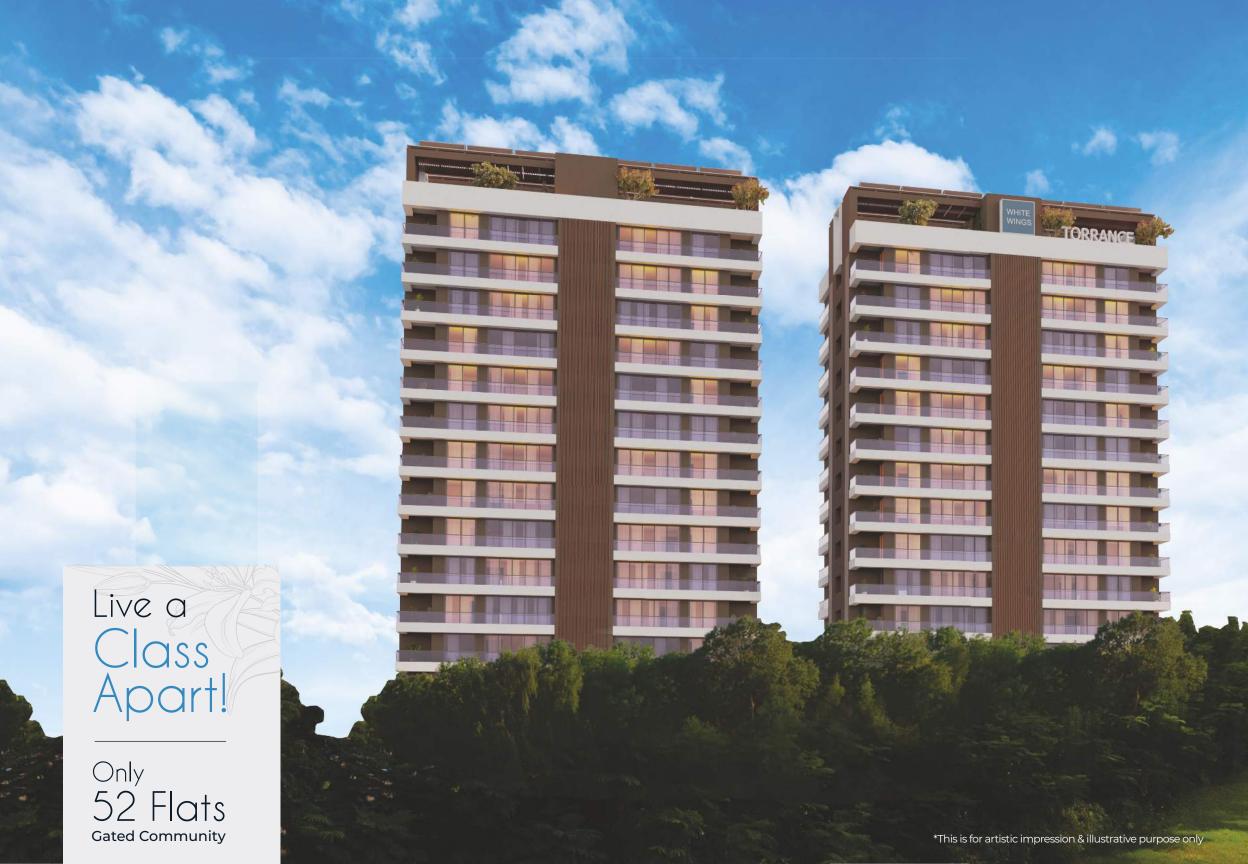

## AMENITIES FOR 52 FLATS ONLY

Clothing Line - Dedicated Space For Drying Clothes

Jacuzzi & Steam Bath

Low Maintenance Building

Open Plumbing For Long Life Of Building

Floor Height Slab To Slab 10.50 Feet

Red Bricks In Exterior Wall