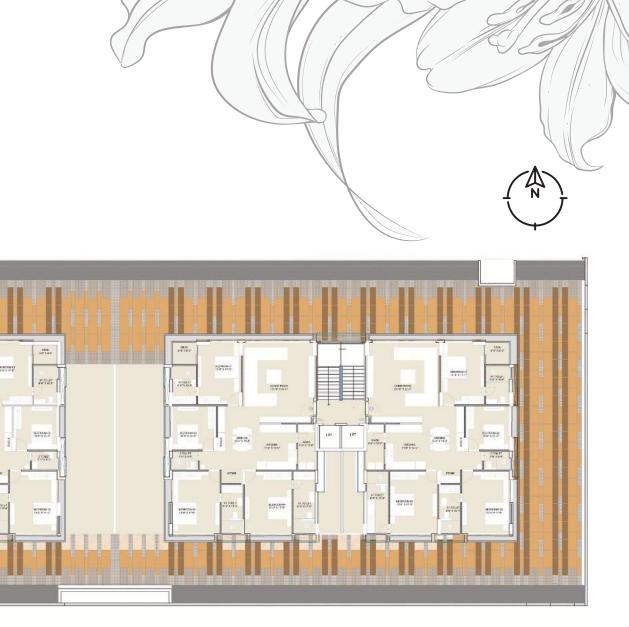

1st IGBC Pre-certified Platinium Green Building

Vastu Compliant

4Bhk

13 Floors A & B Wing

### 1st to 12th Floors

| CARPET AREA | CA.     | BALCONY | WASH  | TOTAL | SB  |
|-------------|---------|---------|-------|-------|-----|
| SQ.FT.      | 1937.55 | 38.95   | 59.39 | 2035  | 130 |

### 13th Floor

| CARPET AREA | CA.     | BALCONY | WASH  | TOTAL | DECK | SB  |
|-------------|---------|---------|-------|-------|------|-----|
| SQ.FT.      | 1710.08 | 38.95   | 59.39 | 1807  | 140  | 130 |