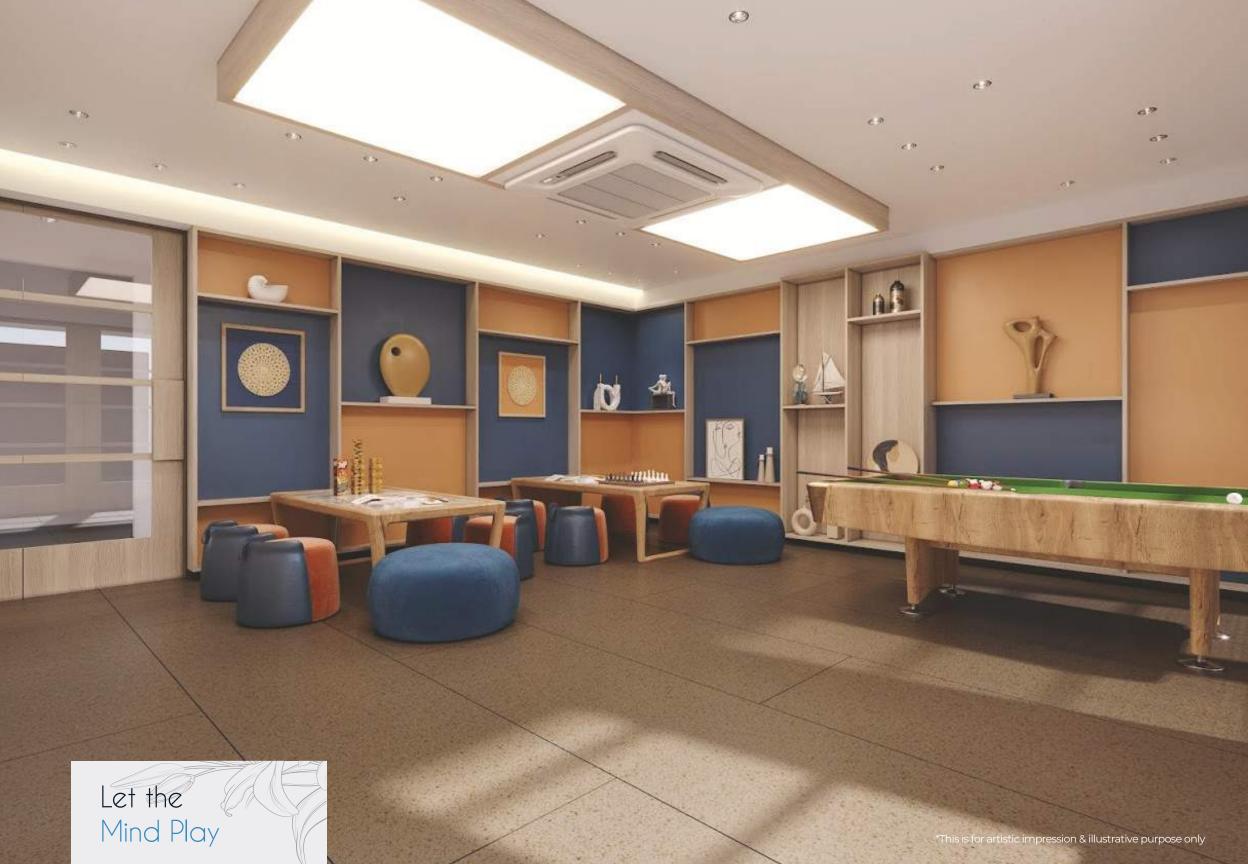

## AMENITIES FOR 52 FLATS ONLY

Clothing Line - Dedicated Space For Drying Clothes

Jacuzzi & Steam Bath

Low Maintenance Building

Open Plumbing For Long Life Of Building

Floor Height Slab To Slab 10.50 Feet

Red Bricks In Exterior Wall