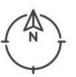

### 1st to 12th Floors

| CARPET AREA | CA.     | BALCONY | WASH  | TOTAL | SB  |
|-------------|---------|---------|-------|-------|-----|
| SQ.FT.      | 1937.55 | 38.95   | 59.39 | 2035  | 130 |