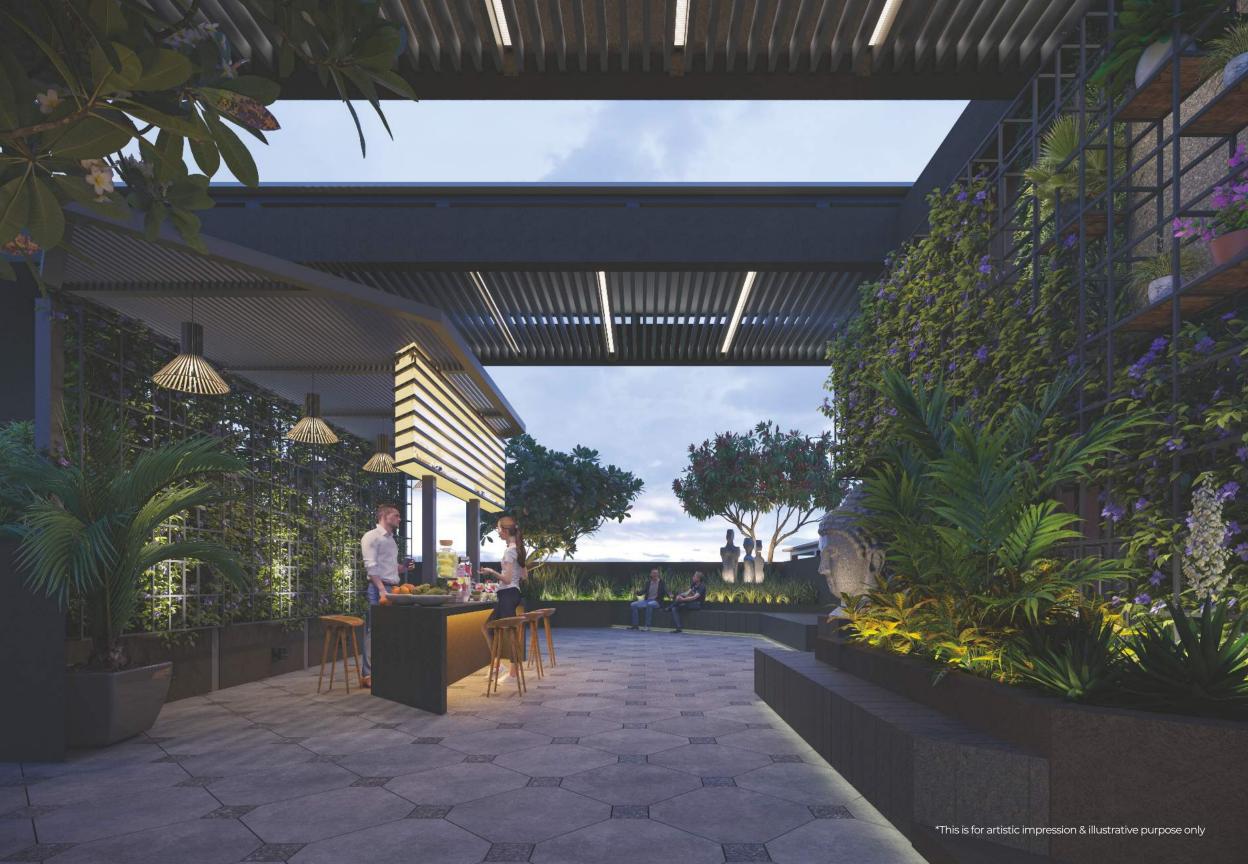

## AMENITIES FOR 52 FLATS ONLY

Clothing Line - Dedicated Space For Drying Clothes

Jacuzzi & Steam Bath

Low Maintenance Building

Open Plumbing For Long Life Of Building

Floor Height Slab To Slab 10.50 Feet

Red Bricks In Exterior Wall

Music System In The Garden Area

Security Cabin