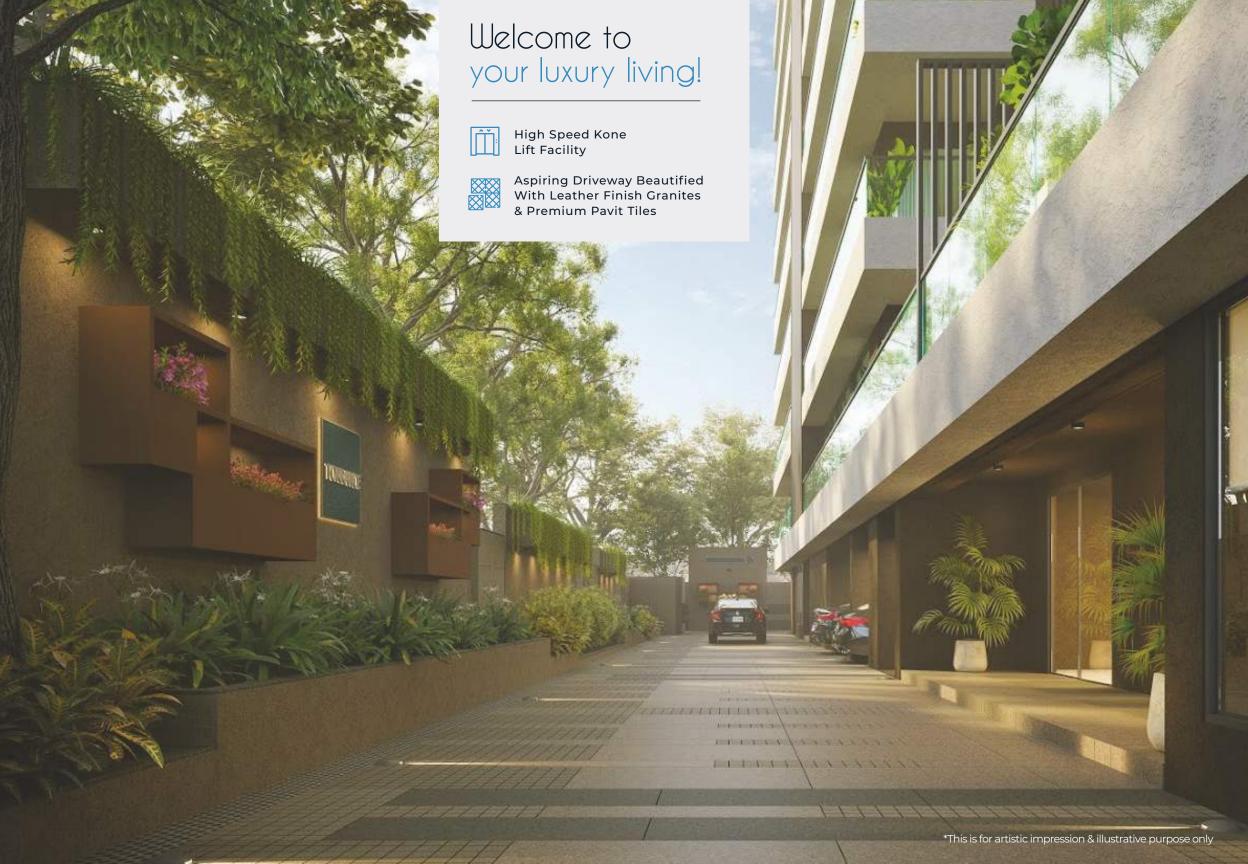

## AMENITIES FOR 52 FLATS ONLY

Clothing Line - Dedicated Space For Drying Clothes

Jacuzzi & Steam Bath

Low Maintenance Building

Open Plumbing For Long Life Of Building

Floor Height Slab To Slab 10.50 Feet

Red Bricks In Exterior Wall

Aluminium Window In All Toilets & Bathrooms

Provision For 2 Car Parking For Each Flat

Energy Efficient Motors & Pumps Equipment In Common Area

Eco Friendly Dg Set Which Reduces Noise Level – Common Area & Flats