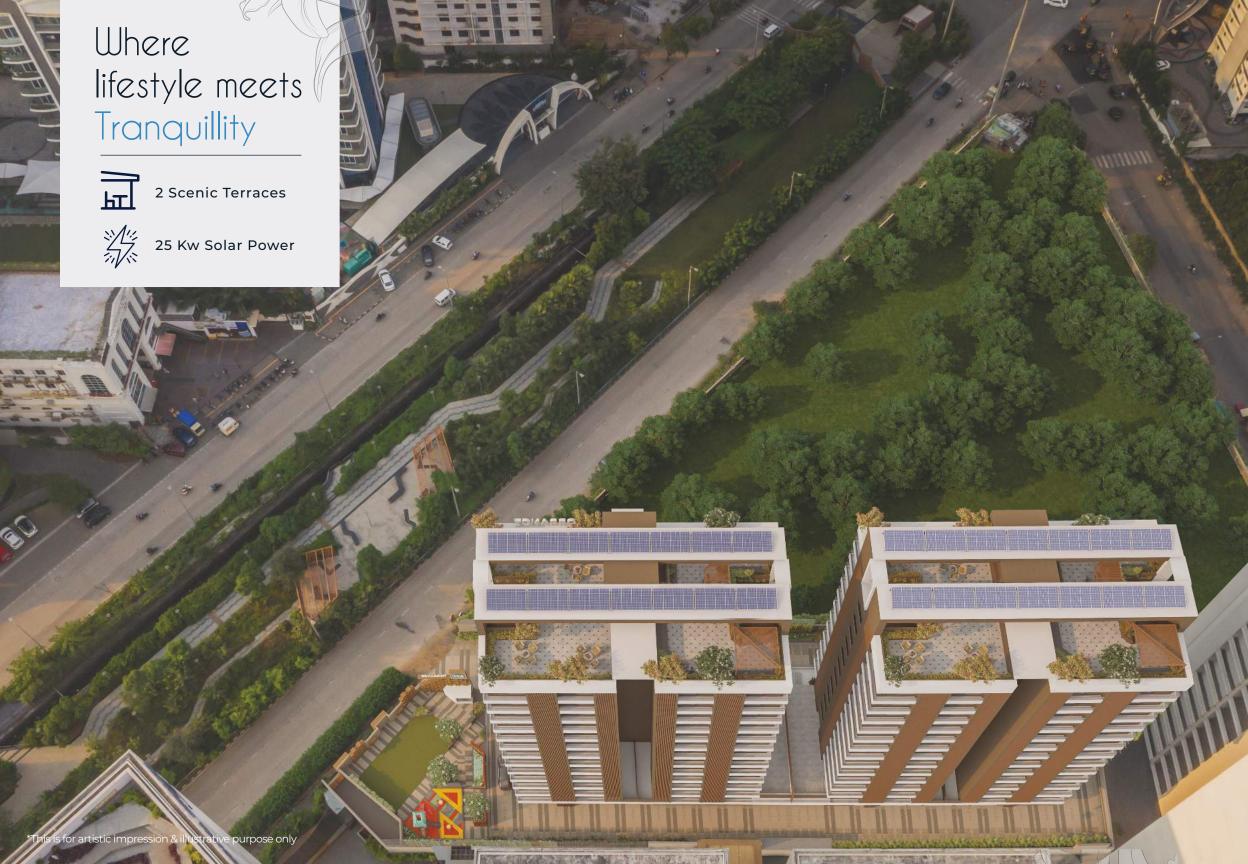

## AMENITIES FOR 52 FLATS ONLY

Clothing Line - Dedicated Space For Drying Clothes

Jacuzzi & Steam Bath

Low Maintenance Building

Open Plumbing For Long Life Of Building

Floor Height Slab To Slab 10.50 Feet

Red Bricks In Exterior Wall