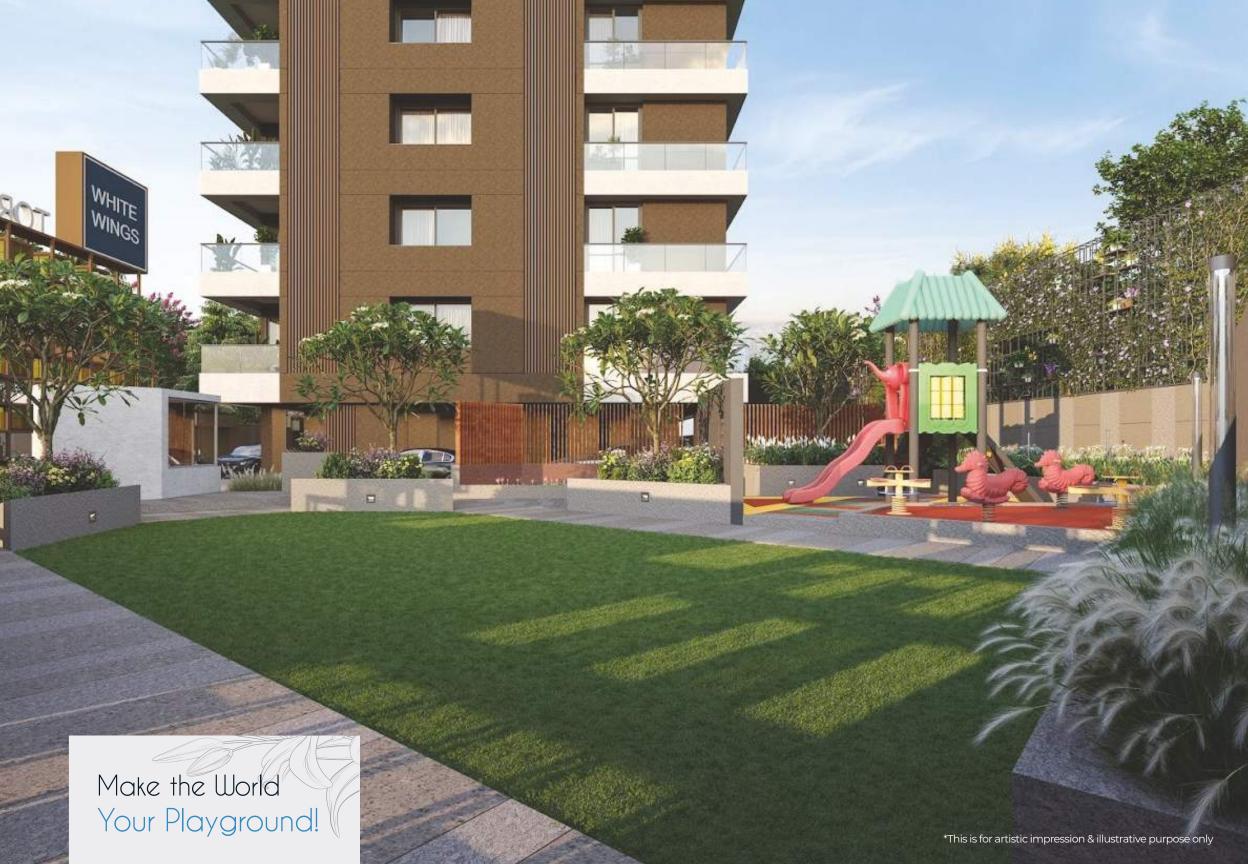

## AMENITIES FOR 52 FLATS ONLY

Clothing Line - Dedicated Space For Drying Clothes

Jacuzzi & Steam Bath

Low Maintenance Building

Open Plumbing For Long Life Of Building

Floor Height Slab To Slab 10.50 Feet

Red Bricks In Exterior Wall