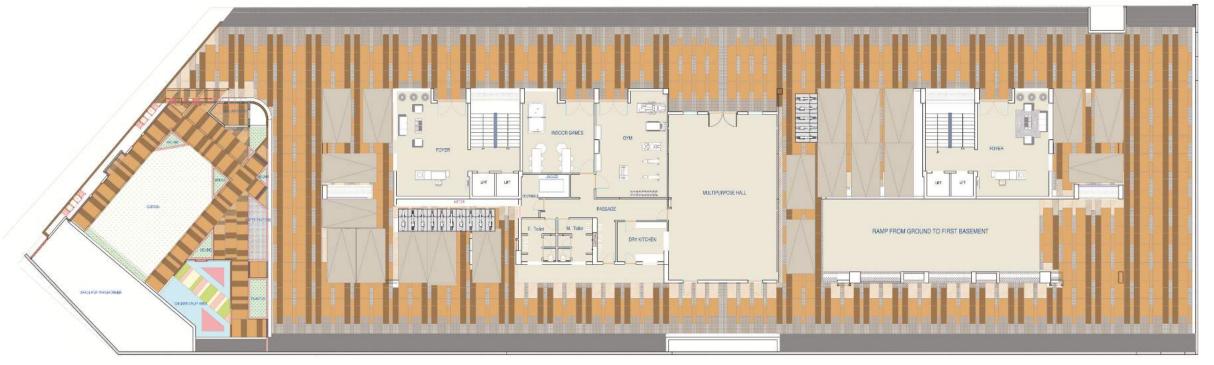

# A tour of Grandeur!

Enormous Double Basement & Ground Parking

Water Softener Plant

## AMENITIES FOR 52 FLATS ONLY

Clothing Line - Dedicated Space For Drying Clothes

Jacuzzi & Steam Bath

Low Maintenance Building

Open Plumbing For Long Life Of Building

Floor Height Slab To Slab 10.50 Feet

Red Bricks In Exterior Wall