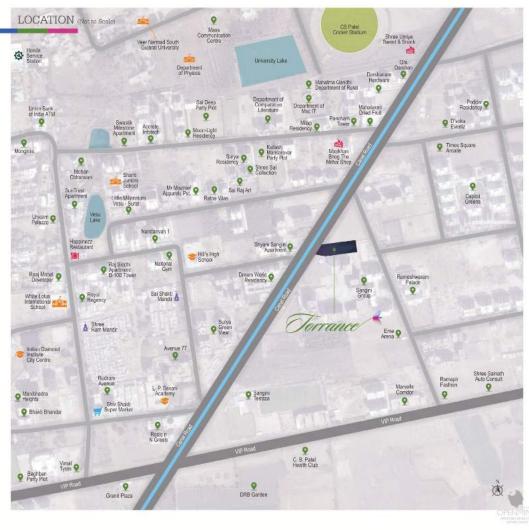

+91 98240 99444

TORRANCE, OPP. J9 COMMERCIAL COMPLEX, BESIDES RAJHANS ZION, DOWNTOWN OF SURAT, G.D.GOENKA CANAL ROAD, VESU, SURAT

RERA NO.PR/GJ/SURAT/SURAT CITY/SUDA/RAA05636/010719
WWW.GUJRERA.GUJARAT.GOV.IN